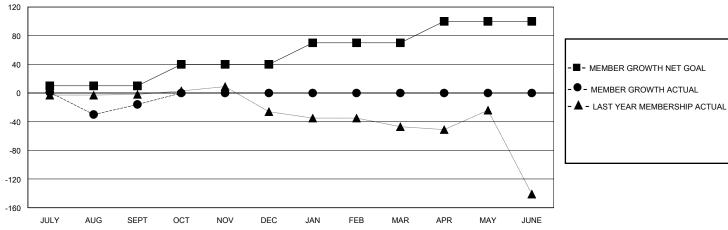

## GOALS AND ACTUAL MEMBERS CUMULATIVE

| 0 |
|---|
|   |

| DROPPED MEMBERS |    |
|-----------------|----|
| DECEASED        | 1  |
| CLUB CANCELLED  | 0  |
| OTHER           | 47 |

48

| CLICK HERE FOR CUMULATIVE |
|---------------------------|
| MEMBERSHIP DATA           |
|                           |